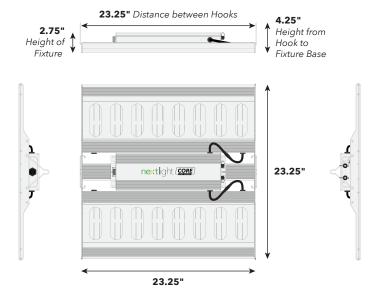

# next in the CORE PRO SERIES











**ONBOARD & EXT** DIMMING





**WET RATED** 











# next in terms of the content of the



# **Package Contents**

- 1 Fixture x1
- 2 Fixture Hooks x2
- 3 NextLight Pro Series Power Cord (10') **x1** (see available *Power Cord Voltage Options*)
- 4 NextLight Pro Series Control Cable (10') x1





#### **Power Cord Voltage Options**









#### **Product Dimensions**



# **Technical Specifications**

| SPECIFICATION         | NEXTLIGHT CORE PRO                       |
|-----------------------|------------------------------------------|
| Operating Voltage     | 120-277 VAC                              |
| Operating Frequency   | 50/60 Hz                                 |
| Input Current         | 1.75A @ 120V, 0.88A @ 240V, 0.76A @ 277V |
| PPF                   | 530                                      |
| Energy Use            | 210 Watts (205W @ 277V)                  |
| PPF/Watt              | 2.6                                      |
| Operating Temperature | -4°F to 104°F (-20°C to 40°C)            |
| BTU Output            | 720                                      |
| Dimensions (in)       | 23.25 × 23.25 × 2.75                     |
| Dimen