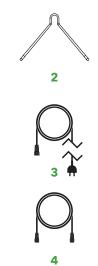

# **Package Contents**

- 1 Fixture x1
- 2 Fixture Hooks x2
- 3 NextLight Pro Series Power Cord (10') **x1** (see available *Power Cord Voltage Options*)
- 4 NextLight Pro Series Control Cable (10') x1