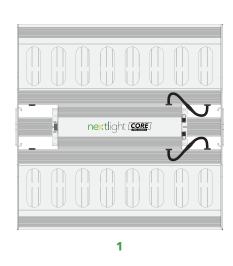

# **Package Contents**

- 1 Fixture x1
- 2 Fixture Hooks x2
- 3 NextLight Pro Series Power Cord (10') **x1** (see available *Power Cord Voltage Options*)
- 4 NextLight Pro Series Control Cable (10') x1

# **Onboard Dimmer**

The Onboard Dimmer allows you to toggle Dim values of 0%, 25%, 50%, 75%, 100% and EXT for external use with *NextLight Control Pro* or *NextLight Adapt Pro*.