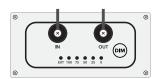

# **Onboard Dimmer**

The Onboard Dimmer allows you to toggle Dim values of 0%, 25%, 50%, 75%, 100% and EXT for external use with *NextLight Control Pro* or *NextLight Adapt Pro*.