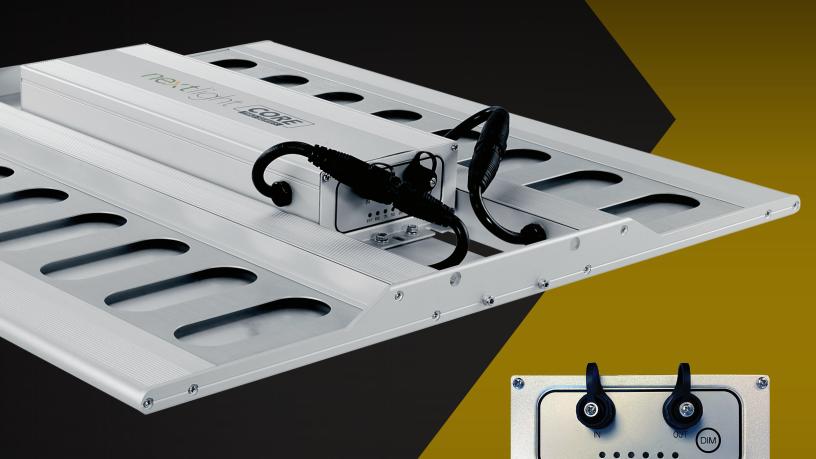

# **Onboard Dimmer**

The Onboard Dimmer allows you to toggle Dim values of 0%, 25%, 50%, 75%, 100% and EXT for external use with *NextLight Control Pro* or *NextLight Adapt Pro*.