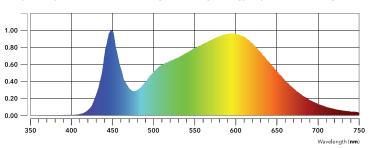

# **NextLight Full Spectrum LED**

**NextLight** fixtures emit a full spectrum, bright white light which is more sun-like than even your traditional HPS. Using this spectrum you can expect tighter internodal spacing and better overall quality.

**NextLight's Full Spectrum** is easy to work under and provides the same sun-like qualities plants love without the negatives of high energy requirements and high heat.