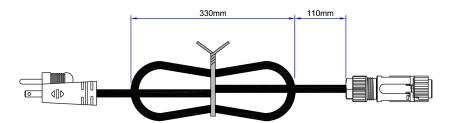

## PACKAGING DETAIL

View from outside of NEMA 5-15P connector.

**CABLE TYPE: SJT** 

JACKET MATERIAL: PVC, black

MAX VOLTAGE (NOMINAL): 120 Vac

WIRE SIZE: 16 AWG **CONDUCTORS: 3** 

ENVIRONMENTAL RATING: IP69, (FEMALE CONNECTOR) Type

Type 4/4X/6/6P

**WEIGHT:** TBD

**CERTIFICATIONS: UL, CSA** 

This document is not intended to be used for installation purposes. We cannot cover all specific applications or anticipate all requirements. All specifications are subject to change without notice.