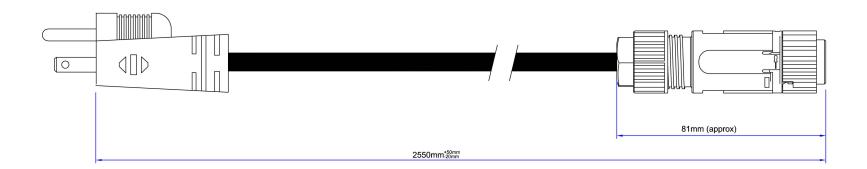

## PACKAGING DETAIL

View from outside of NEMA 5-15P connector.

**CABLE TYPE: SJT** 

JACKET MATERIAL: PVC, black

MAX VOLTAGE (NOMINAL): 120 Vac

WIRE SIZE: 16 AWG **CONDUCTORS: 3** 

ENVIRONMENTAL RATING: IP69, (FEMALE CONNECTOR) Type

Type 4/4X/6/6P

**WEIGHT:** TBD

**CERTIFICATIONS: UL, CSA** 

This document is not intended to be used for installation purposes. We cannot cover all specific applications or anticipate all requirements. All specifications are subject to change without notice.