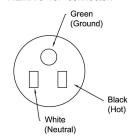

## PACKAGING DETAIL

View from outside of NEMA 5-15P connector.

**CABLE TYPE: SJT** 

JACKET MATERIAL: PVC, black

MAX VOLTAGE (NOMINAL): 120 Vac

WIRE SIZE: 16 AWG **CONDUCTORS: 3** 

ENVIRONMENTAL RATING: IP69, (FEMALE CONNECTOR) Type