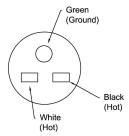

## **PACKAGING DETAIL**

View from outside of NEMA 6-15P connector.

| SUPPLY CONNECTION: NEMA 6-15P                                    |     |
|------------------------------------------------------------------|-----|
| LIGHT FIXTURE CONNECTION: RST16i5                                |     |
| CABLE TYPE: SJT                                                  | ō   |
| JACKET MATERIAL: PVC, black                                      | -   |
| MAX VOLTAGE (NOMINAL): 240 Vac                                   |     |
| WIRE SIZE: 16 AWG                                                | - 1 |
| CONDUCTORS: 3                                                    | - 1 |
| ENVIRONMENTAL RATING: IP69,<br>(FEMALE CONNECTOR) Type 4/4X/6/6P |     |
| WEIGHT: TBD                                                      |     |
| CERTIFICATIONS: UL, CSA                                          |     |
|                                                                  |     |