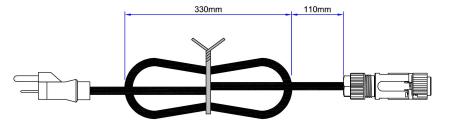

## **PACKAGING DETAIL**

View from outside of NEMA 6-15P connector.

| SUPPLY CONNECTION: NEMA 6-15P                                    |     |
|------------------------------------------------------------------|-----|
| LIGHT FIXTURE CONNECTION: RST16i5                                |     |
| CABLE TYPE: SJT                                                  | ō   |
| JACKET MATERIAL: PVC, black                                      | -   |
| MAX VOLTAGE (NOMINAL): 240 Vac                                   |     |
| WIRE SIZE: 16 AWG                                                | - 1 |
| CONDUCTORS: 3                                                    | - 1 |
| ENVIRONMENTAL RATING: IP69,<br>(FEMALE CONNECTOR) Type 4/4X/6/6P |     |
| WEIGHT: TBD                                                      |     |
| CERTIFICATIONS: UL, CSA                                          |     |
|                                                                  |     |