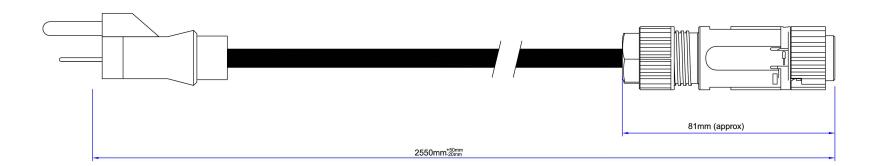

## **PACKAGING DETAIL**

View from outside of NEMA 6-15P connector.

| SUPPLY CONNECTION: NEMA 6-15P                                    |     |
|------------------------------------------------------------------|-----|
| LIGHT FIXTURE CONNECTION: RST16i5                                |     |
| CABLE TYPE: SJT                                                  | ō   |
| JACKET MATERIAL: PVC, black                                      | -   |
| MAX VOLTAGE (NOMINAL): 240 Vac                                   |     |
| WIRE SIZE: 16 AWG                                                | - 1 |
| CONDUCTORS: 3                                                    | - 1 |
| ENVIRONMENTAL RATING: IP69,<br>(FEMALE CONNECTOR) Type 4/4X/6/6P |     |
| WEIGHT: TBD                                                      |     |
| CERTIFICATIONS: UL, CSA                                          |     |
|                                                                  |     |