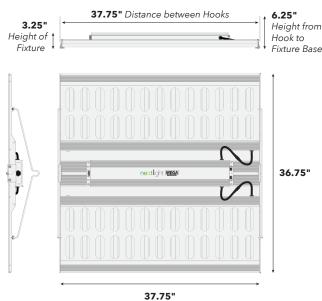

## **Product Dimensions**

**Technical Specifications** 

| SPECIFICATION         | NEXTLIGHT MEGA PRO                       |
|-----------------------|------------------------------------------|
| Operating Voltage     | 120-277 VAC                              |
| Operating Frequency   | 50/60 Hz                                 |
| Input Current         | 5.34A @ 120V, 2.67A @ 240V, 2.32A @ 277V |
| PPF                   | 1650                                     |
| Energy Use            | 640 Watts (629W @ 277V)                  |
| PPF/Watt              | 2.6                                      |
| Operating Temperature | -4°F to 104°F (-20°C to 40°C)            |
| BTU Output            | 2185                                     |
| Dimensions (in)       | 37.75 x 36.75 x 3.25                     |
| Dimensions (mm)       | 957 x 933 x 77.3                         |
| Weight                | 26 lbs (11.79 kg)                        |
| Warranty              | 5 Year Full                              |
| Life Rating           | Q90 > 50,000 Hours                       |
| Certifications        | DLC Hort, CE, UL 8800                    |
| Environment           | IP65, Wet Rated                          |