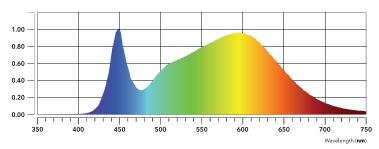

## NextLight Full Spectrum LED

**NextLight** fixtures emit a full spectrum, bright white light which is more sun-like than even your traditional HPS. Using this spectrum you can expect tighter internodal spacing and better overall quality.

**NextLight's Full Spectrum** is easy to work under and provides the same sun-like qualities plants love without the negatives of high energy requirements and high heat.

©2021 NextLight. All Rights Reserved.