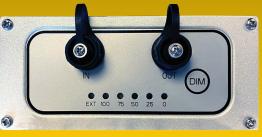

## **Onboard Dimmer**

The Onboard Dimmer allows you to toggle Dim values of 0%, 25%, 50%, 75%, 100% and EXT for external use with *NextLight Control Pro* or *NextLight Adapt Pro*.